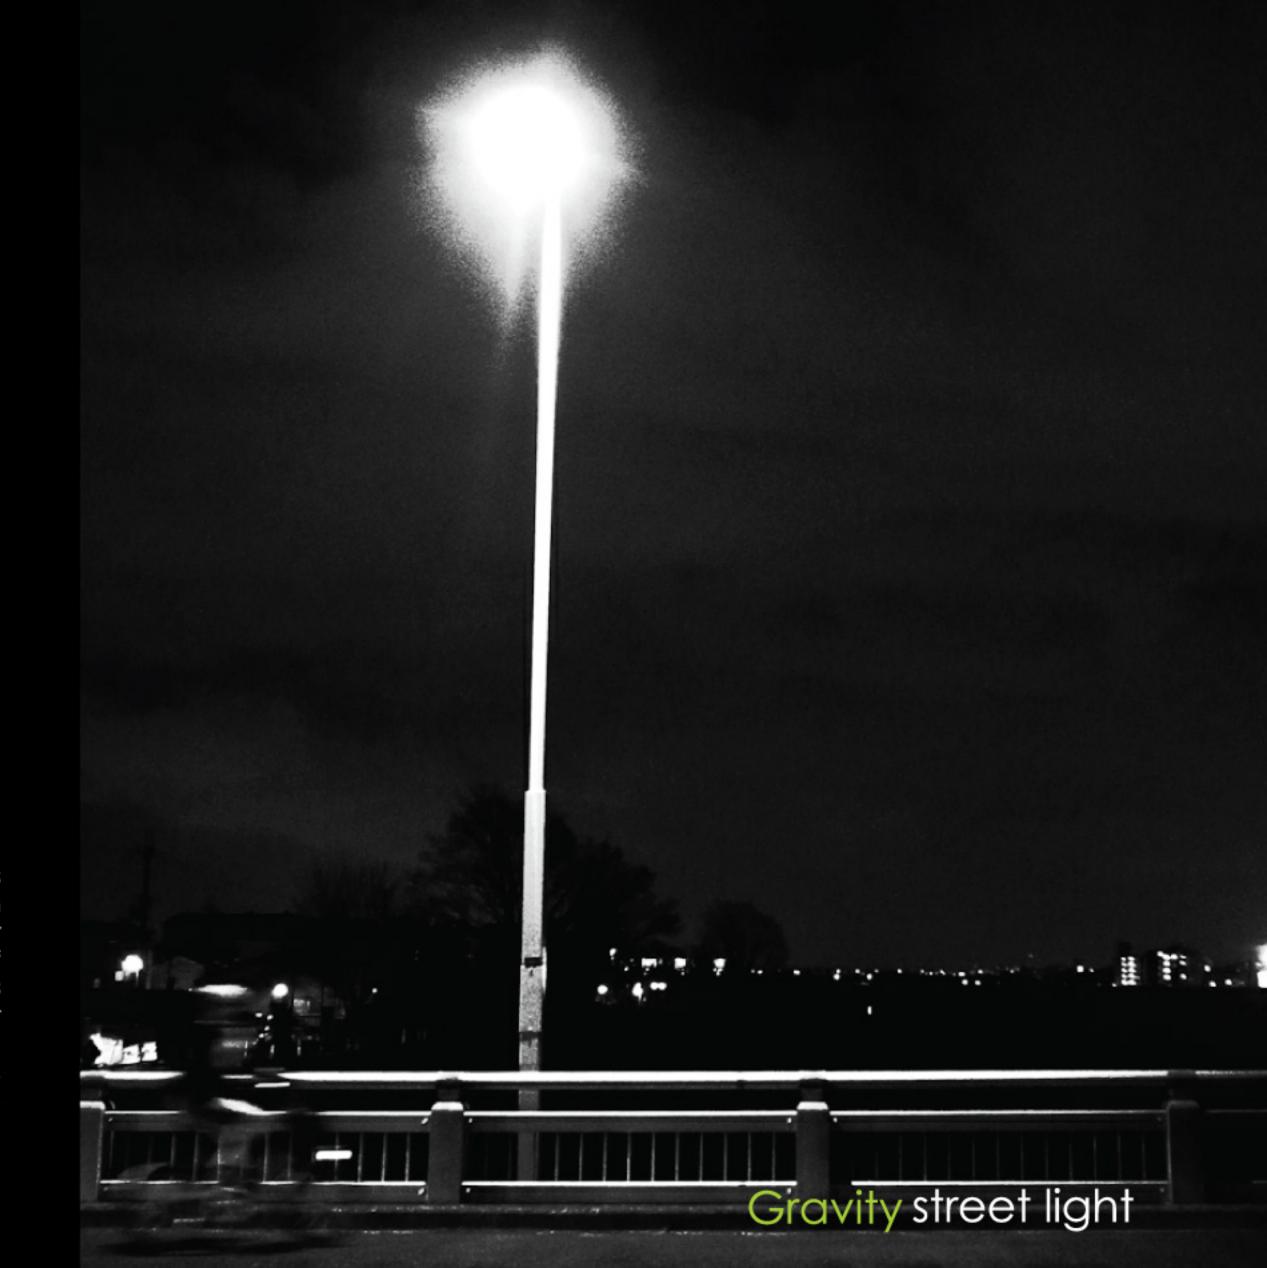

## **PENSONIC**

Improve night visibility of your belongings and provide additional security with Gravity Street Light. Not only does it offer higher colour rendering and a variety of colour temperatures, the light emitted is more uniform and will provide better visibility. It is environmentally safe and require very little to no maintenance. Suitable for factory compound, bungalow, street lighting etc.