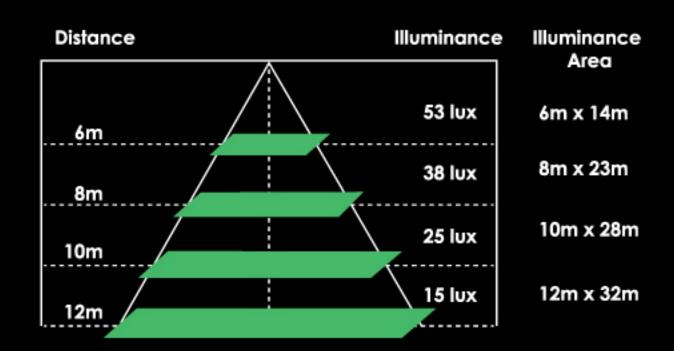

## **PENSONIC**



Improve night visibility of your belongings and provide additional security with Gravity Street Light. Not only does it offer higher colour rendering and a variety of colour temperatures, the light emitted is more uniform and will provide better visibility. It is environmentally safe and require very little to no maintenance. Suitable for factory compound, bungalow, street lighting etc.



## **PENSONIC**



## PL-SLOC-60120-20AS

| Rated Power        | 120W              |
|--------------------|-------------------|
| Colour Temperature | 6000K             |
| Luminous Efficacy  | 77.3 lm/w         |
| Ingress Protection | IP65              |
| Average Life       | 35,000hrs         |
| Dimensions         | H490*W330*L690 mm |
| LED                | Cree              |





## PL-SLOC-60180-20AS

| Rated Power        | 180W              |
|--------------------|-------------------|
| Colour Temperature | 6000K             |
| Luminous Efficacy  | 80.7 lm/w         |
| Ingress Protection | IP65              |
| Average Life       | 35,000hrs         |
| Dimensions         | H490*W330*L690 mm |
| LED                | Cree              |