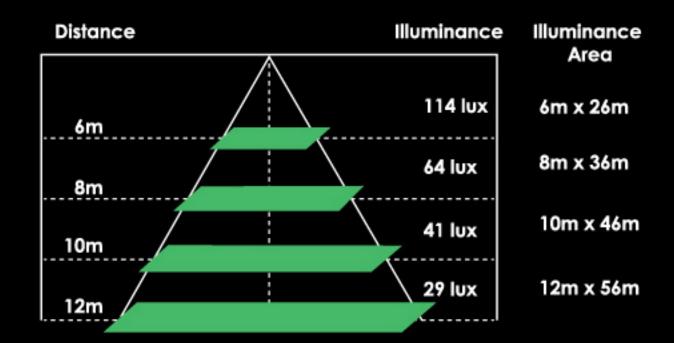

pound, bungalow, street lighting etc.



## **PENSONIC**



## PL-SLOC-60120-20AS

| Rated Power        | 120W              |
|--------------------|-------------------|
| Colour Temperature | 6000K             |
| Luminous Efficacy  | 77.3 lm/w         |
| Ingress Protection | IP65              |
| Average Life       | 35,000hrs         |
| Dimensions         | H490*W330*L690 mm |
| LED                | Cree              |





## PL-SLOC-60180-20AS

| Rated Power        | 180W              |
|--------------------|-------------------|
| Colour Temperature | 6000K             |
| Luminous Efficacy  | 80.7 lm/w         |
| Ingress Protection | IP65              |
| Average Life       | 35,000hrs         |
| Dimensions         | H490*W330*L690 mm |
| LED                | Cree              |